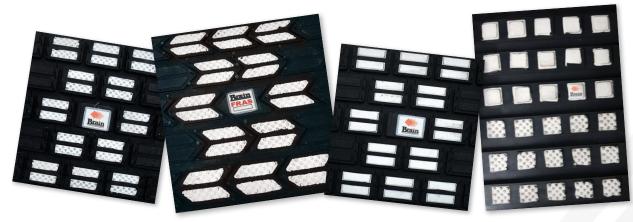

**Rectangular dimple** 

Arrow dimple

Smooth ceramic For non-drive pulleys and difficult high wear applications Square dimple and smooth