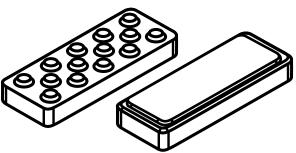

## Rubber-backed Ceramic Lagging

Hard ceramic dimples grab rubber of your conveyor for geared drive-effect between conveyor belt and your pulley to eliminate belt slippage.

- >> Ceramic-embedded rubber strip
- >> Low wearing 10 x times life of rubber-only lagging
- >> Drive/non-drive
- » Maximum grip
- » In-field
- » Optional brand with your logo
- » Also in half-ceramic
- » Neoprene rubber backing for exceptional adhesion

**Rectangular dimple** 

Arrow dimple

Smooth ceramic For non-drive pulleys and difficult high wear applications Square dimple and smooth